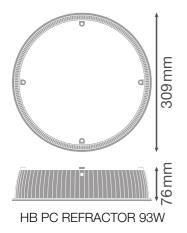

# **Dimensions & Weight**

| Diameter       | 309.0 mm |
|----------------|----------|
| Height         | 76 mm    |
| Product weight | 222.00 g |