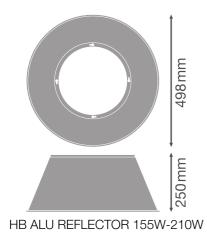

## **Dimensions & Weight**

| Diameter       | 500 mm   |
|----------------|----------|
| Height         | 81.0 mm  |
| Product weight | 635.00 g |