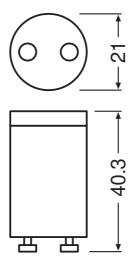

# Dimensions & Weight

| Diameter       | 21 mm  |
|----------------|--------|
| Product weight | 5.00 g |

# Energy labelling regulation data acc EU 2019/2015

| Length | 40 mm |
|--------|-------|
| Height | 21 mm |
| Width  | 21 mm |