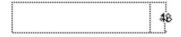

# Dimensions & Weight

| Diameter       | 215 mm   |
|----------------|----------|
| Height         | 48 mm    |
| Product weight | 173.00 g |

DL IP44 FRAME DN 215