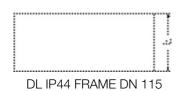

## Dimensions & Weight

| Diameter       | 115 mm  |
|----------------|---------|
| Height         | 47 mm   |
| Product weight | 65.00 g |