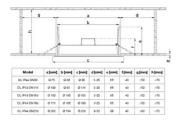

# Dimensions & Weight

| Diameter       | 90 mm   |
|----------------|---------|
| Height         | 47 mm   |
| Product weight | 50.00 g |