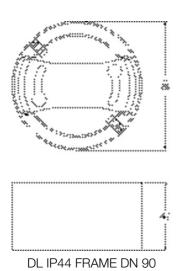

# PRODUCT DATASHEET DL IP44 FRAME DN 90 WT

DOWNLIGHT IP44 FRAME | Surface mounting frame for Downlight IP44

# Dimensions & Weight

| Diameter       | 90 mm   |
|----------------|---------|
| Height         | 47 mm   |
| Product weight | 50.00 g |