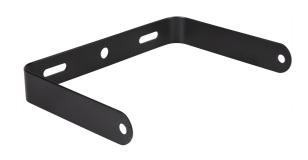

# PRODUCT DATASHEET HB COMP V BRACKET 83W

HIGH BAY COMPACT BRACKETS | Mounting accessory for HIGHBAY COMPACT luminaires

#### Product features

- Brackets made of black steel
- Adjustable swivel angle: ±60°