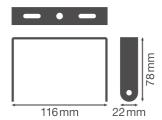

# Dimensions & Weight

| Length         | 116.0 mm |
|----------------|----------|
| Width          | 22.0 mm  |
| Height         | 78.0 mm  |
| Product weight | 68.00 g  |

HB COMP V BRACKET